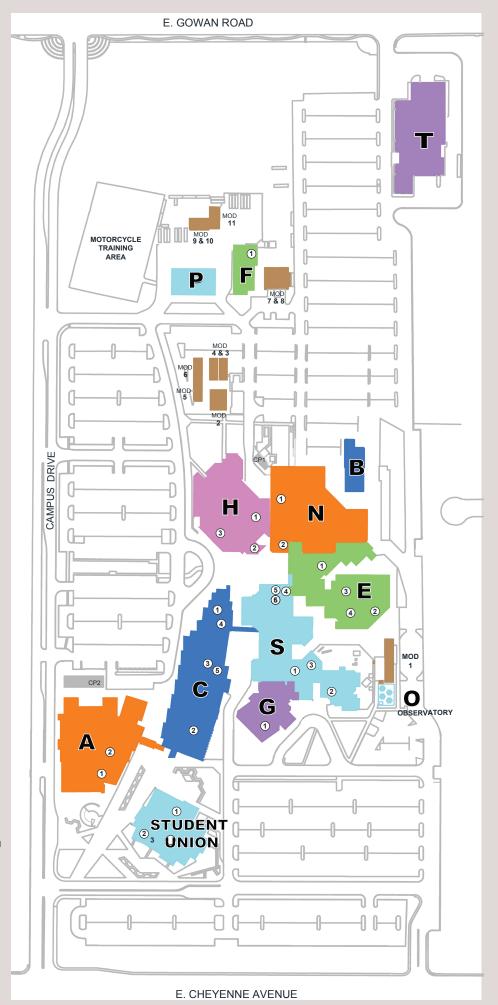

# **NORTH LAS VEGAS CAMPUS**

3200 E. Cheyenne Avenue North Las Vegas, NV 89030 ☎ (702) 651-4000

# **MAP LEGEND**

#### STUDENT UNION

1 Food Services

2 Student Government

(3) Student Life & Leadership

# A: MORSE ARBERRY JR. TELECOMMUNICATIONS

Level 1:

1 Auditorium

(2) Gallery

#### **B: AUTOMOTIVE**

### C: CULINARY

#### Level 1:

1 Russell's Restaurant

Level 2:

2 Herbert Peebles Computer Lab

3 World Languages : Lab

4 Campus Administration

(5) Centers for Academic Success

#### **E: MAIN EAST WING**

#### Level 1:

1 June Whitley Lounge

2 Student Services

3 Recruitment & College Connections

Level 2:

4 Library

#### F: FINANCIAL SERVICES

1 Receiving

G: MAIN "G" WING

Coyote Recreation Center 1

#### **H: MAIN HORN WING**

Level 1:

1 Horn Theater

2 Art Gallery

3 Box Office

## N: MAIN NORTH WING

1 Health Programs Advising

2 Back Stage Theater

## S: MAIN SOUTH WING

1 Paul Laxalt Education Center

2 Early Childhood Education Lab

3 Planetarium

(4) Security

(5) Bookstore

Level 2:

6 Academic Advising

# **MODULARS**

M01 **ECEL Support** M02 Science Classrooms

M03 Deaf and Hard Hearing Services

M04

M05-M06 College of Southern Nevada High School

M07- M11 Facilities O: OBSERVATORY

#### P: POLICE

#### T: TRANSPORTATION TECHNOLOGY