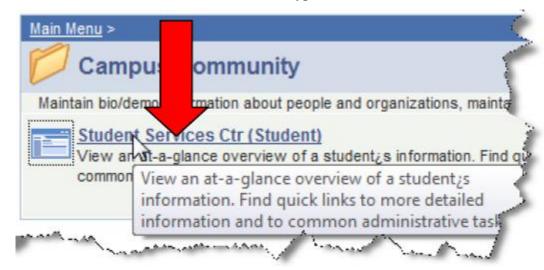

Campus Community

7. Click on the **Student Services Ctr** (**Student**) hyperlink.

8. Enter any search parameters that will narrow your search results, then click on the **Search** button.

9. Click on column headers to change the sort order.