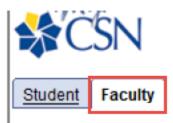

4. Click the **Faculty** tab.

5. Click on the **Enter Faculty Self Service** hyperlink.

- 6. Click on the **Campus Community** hyperlink.

  - Degree Progress/Graduation
  - Transfer Credit
  - ▶ Admissions
  - Student Admission
  - - My Schedule
    - Class Roster
    - Grade Roster
  - Search
  - Student Center
  - Class Search