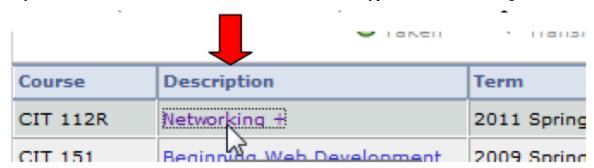

13. If you want to know more about the class, click on the hyperlink in the **Description** column.