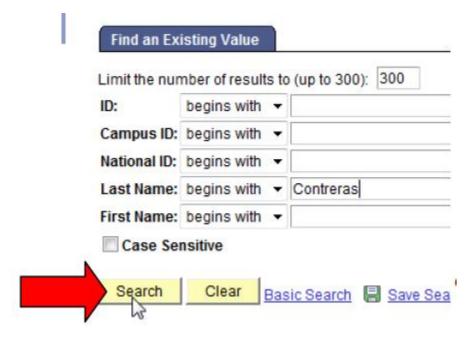

Campus Community

7. Click on the **Student Services Ctr** (**Student**) hyperlink.

8. Enter any search parameters that will narrow your search results, then click on the **Search** button.

9. Click on column headers to change the sort order.