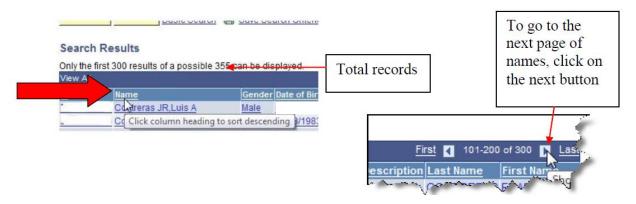

Campus Community

7. Click on the **Student Services Ctr** (**Student**) hyperlink.

8. Enter any search parameters that will narrow your search results, then click on the **Search** button.

9. Click on column headers to change the sort order.