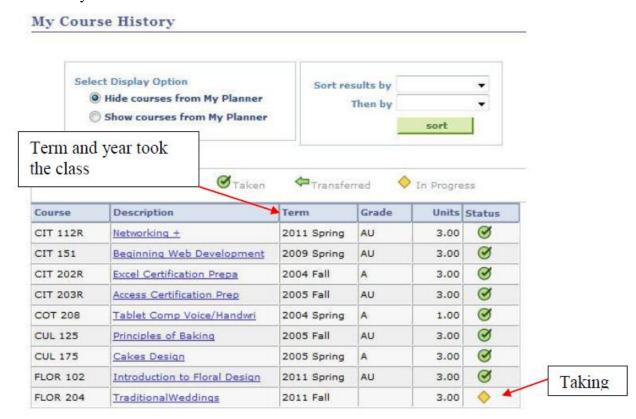

11. To view a student's course history, select the **Course History** value in the drop down box located in the **Academics** section, then click on the go button.

12. This will show all classes that student has taken, the grades the student earned, and classes currently enrolled in.

13. If you want to know more about the class, click on the hyperlink in the **Description** column.