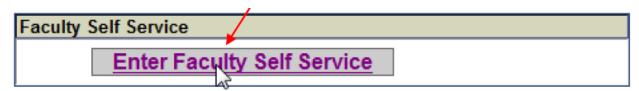

4. Click the **Faculty** tab.

5. Click on the **Enter Faculty Self Service** hyperlink.

- 6. Click on the **Campus Community** hyperlink.

  - Degree Progress/Graduation
  - Transfer Credit
  - ▶ Admissions
  - Student Admission
  - - My Schedule
    - Class Roster
    - Grade Roster
  - Search
  - Student Center
  - Class Search