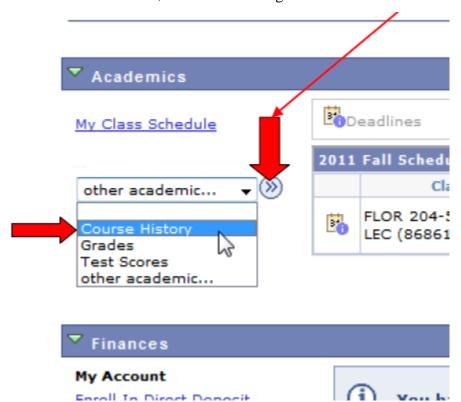

11. To view a student's course history, select the **Course History** value in the drop down box located in the **Academics** section, then click on the go button.

12. This will show all classes that student has taken, the grades the student earned, and classes currently enrolled in.

13. If you want to know more about the class, click on the hyperlink in the **Description** column.