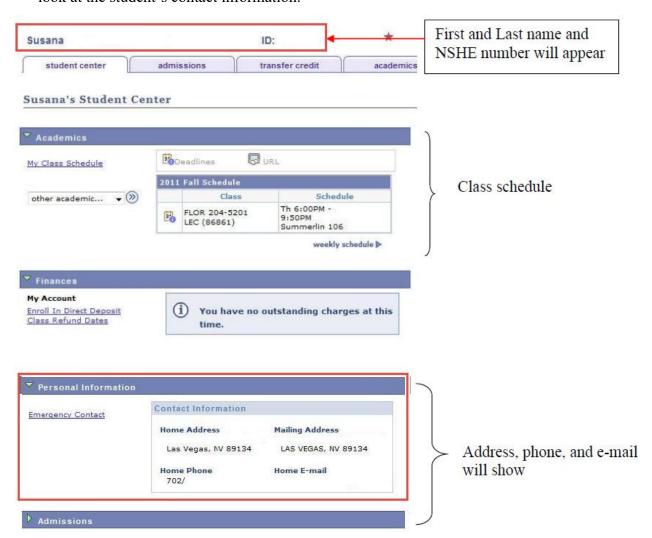

10. The below screenshot will display when you click on a student's name. you will see the student's first and last name and NSHE ID. Scroll to the **Personal Information** section to look at the student's contact information.