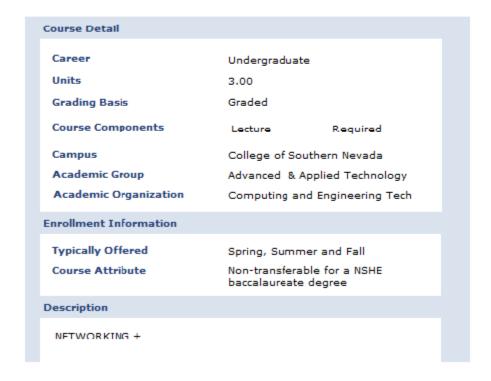

## 14. Course details will show.

## CIT 112R - Networking +

15. To exit, scroll to the bottom and click on the **Return to My Course History** hyperlink.

16. To go back, click on the **Cancel** button.

17. To return to the search window, scroll to the bottom and click on the **Return to Search** button.