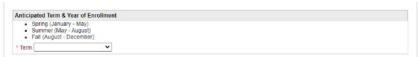

3b. Anticipated Term & Year of Enrollment Select the term that you are enrolling in.

3c. **NSHE ID.** If you have taken dual credit courses with CSN, NSC, or UNLV please provide the ID assigned to you.