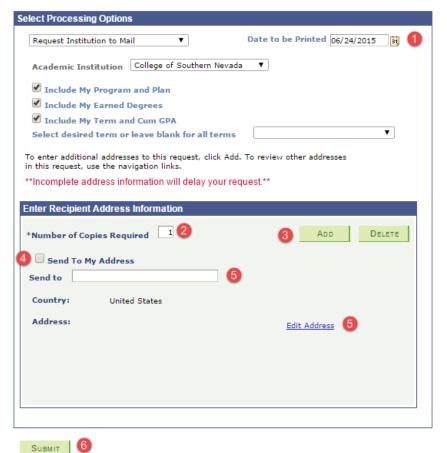

- 11. If you want CSN to provide you a copy of your enrollment verification, select the Request Institution to Mail option from the drop down list. Note: If selecting the Request Institution to Mail option, please allow 7-10 business days for processing.
  - a. If selecting the **Request Institution to Mail** option:
    - 1) Leave the **Date to be Printed** field alone.
    - 2) Select the number of copies you desire to be sent to the same address.
    - Click on the Add button if there is more than one address you want your enrollment verification to be sent to.
    - If you want the enrollment verification sent to you, place a checkmark in the box next to Send To My Address. Select the Address Type. Verify the address.
    - 5) If you want your enrollment verification to be sent to someone else, enter their name in the **Send to** field, then click on the **Edit Address** hyperlink to enter the mailing address.
    - 6) Once done, click on the **Submit** button.