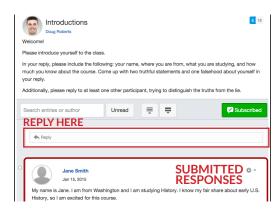

#### **6** DISCUSSIONS

View discussions by selecting discussions in the course menu or via the module. The top of the discussion is the topic, you can respond by clicking in the "reply" area. Submitted responses will appear below.