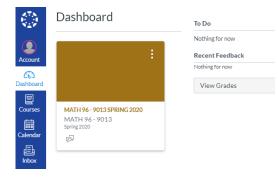

## 2 DASHBOARD VIEW

Your landing page. The site menu is to the left, to do list on the right, and the courses are in the center area. You can view all courses by clicking on the courses item.