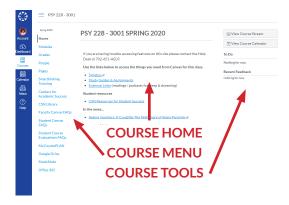

# **COURSE VIEW**

When you enter the course, see the course menu on the left side, course tools on the right, and the home page in the center. Use the left menu to navigate to modules, assignments, and discussions.