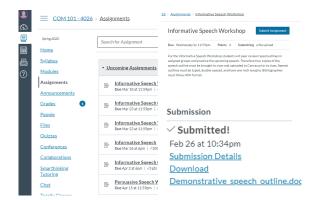

## **5** ASSIGNMENTS

View assignments by selecting the assignment menu item. Once you select an assignment from the list you will see a button in the top right corner to submit assignments. After submitting, you will see a confirmation and time stamp.